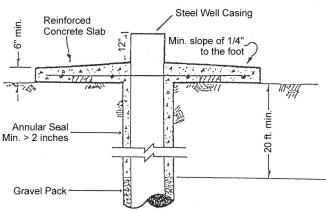

#### SURFACE SLAB DETAIL

**Dimensions:** The slab must extend horizontally at least three feet from the center of the well casing in all directions.

**Concrete Mix:** When ordering ready-mix concrete, specify at least 5-sack mix. When mixing your own, use 1-1/3 sacks of cement to 3 cubic feet (cu ft.) of sand and 4 cu ft. of crushed rock or gravel.

**Annular Seal:** Cement grout or concrete mix may be used as well as Bentonite. When mixing your own grout, do not use more than two parts by weight of sand and one part of cement to 5-7 gallons of water.