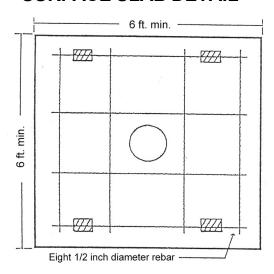

#### SURFACE SLAB DETAIL

**Dimensions:** The slab must extend horizontally at least three feet from the center of the well casing in all directions.

**Concrete Mix:** When ordering ready-mix concrete, specify at least 5-sack mix. When mixing your own, use 1-1/3 sacks of cement to 3 cubic feet (cu ft.) of sand and 4 cu ft. of crushed rock or gravel.